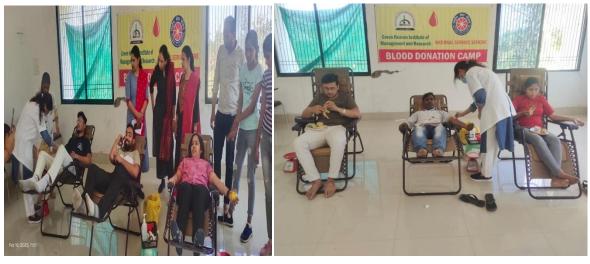

## **Report On Blood Donation Camp**

Blood donation can save lives of innumerable persons. Donation of blood is very critical and crucial for saving lives many patients and those who have met with accidents. Keeping this in mind a Blood Donation camp was organized by NSS unit of Green Heaven Institute of Management And Research Nagpur, in collaboration Super Speciality Hospital, Nagpur. Blood was donated by students, staff members and people from nearby villages of the Institute. While addressing to people at the camp our NSS volunteers brought awareness in them about shortage of blood and why we must donate blood every year, to help the persons requiring blood.