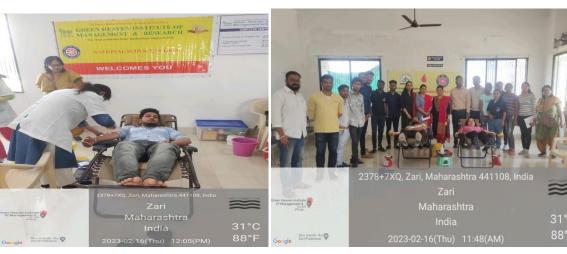

## **Report On Blood Donation Camp**

Blood donation can save lives of innumerable persons. Donation of blood is very critical and crucial for saving lives many patients and those who have met with accidents. Keeping this in mind a Blood Donation camp was organized by NSS unit of Green Heaven Institute of Management And Research Nagpur, in collaboration Super Speciality Hospital, Nagpur. Blood was donated by students, staff members and people from nearby villages of the Institute. While addressing to people at the camp our NSS volunteers brought awareness in them about shortage of blood and why we must donate blood every year, to help the persons requiring blood.